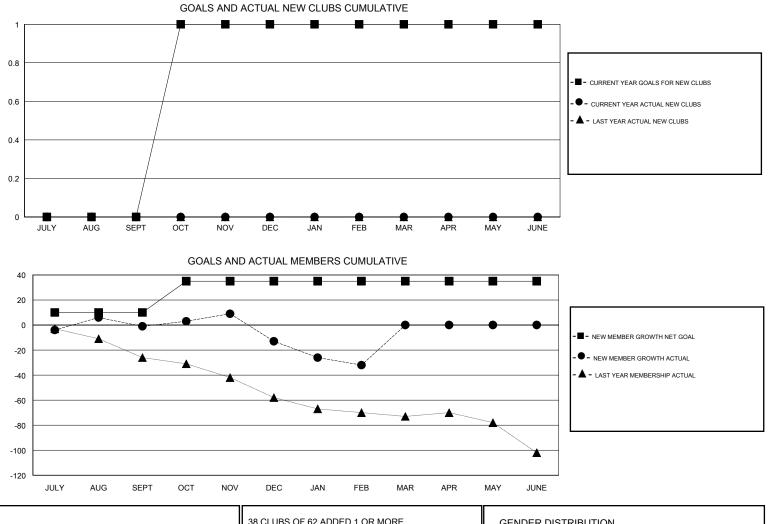

## GMT: Huck Taingahue

| LOCATION |      |      |
|----------|------|------|
| LOCATION | ZEAL | AND. |

GMT CA

| Clubs                 |               |           | Members               |               |                                                                |                                                              |                                                    |
|-----------------------|---------------|-----------|-----------------------|---------------|----------------------------------------------------------------|--------------------------------------------------------------|----------------------------------------------------|
| RESULTS FOR 2016-2017 |               |           | RESULTS FOR 2016-2017 |               |                                                                |                                                              |                                                    |
| QUARTER               | NEW CLUB GOAL | NEW CLUBS | DROPPED CLUBS         | QUARTER       | NEW MEMBER GROWTH<br>NET GOAL (not reinstated<br>or transfers) | NEW MEMBER<br>GROWTH ACTUAL (not<br>reinstated or transfers) | DROPPED<br>MEMBERS ACTUAL<br>(including transfers) |
| JULY/AUG/SEPT         | 0             | 0         | 0                     | JULY/AUG/SEPT | 10                                                             | 39                                                           | 40                                                 |
| OCT/NOV/DEC           | 1             | 0         | 0                     | OCT/NOV/DEC   | 25                                                             | 35                                                           | 47                                                 |
| JAN/FEB/MAR           | 0             | 0         | 2                     | JAN/FEB/MAR   | 0                                                              | 11                                                           | 30                                                 |
| APR/MAY/JUNE          | 0             | 0         | 0                     | APR/MAY/JUNE  | 0                                                              | 0                                                            | 0                                                  |

| DROPPED CLUBS: 2 |    | 38 CLUBS OF 62 ADDED 1 OR MORE<br>NEW MEMBERS | GENDER DISTRIBUTION        |                |     |
|------------------|----|-----------------------------------------------|----------------------------|----------------|-----|
|                  |    |                                               | MALE                       | 1,236 (70.39%) |     |
|                  |    |                                               | FEMALE                     | 520 (29.61%)   |     |
| DROPPED MEMBERS  |    |                                               |                            |                |     |
| DECEASED         | 15 | CLICK HERE FOR CUMULATIVE<br>MEMBERSHIP DATA  | TOTAL FAMILY UNIT MEMBERS  |                | 155 |
| CLUB CANCELLED   | 0  |                                               | FAMILY MEMBERS PAYING HALF |                | 70  |
| OTHER 10         | 02 |                                               |                            |                | 78  |
| TOTAL 1'         | 17 |                                               |                            |                |     |